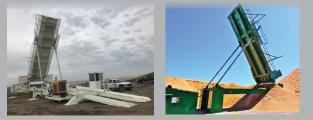

### MOBILE BALER

- Onsite Dimensions: 10.75′W x 51.5′ L x 14′ H
- Travel Dimensions:
  8.5' W x 51.5' L x 13'5" H
- Dry Weight: 84,500 LBS
  Wet Weight: 87,500 LBS
- Ground Clearance Travel: 16"

### MOBILE BALER