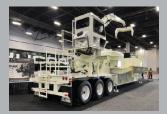

### MOBILE BALER

- Onsite Dimensions: 10.75′W x 51.5′ L x 14′ H
- Travel Dimensions:
  8.5' W x 51.5' L x 13'5" H
- Dry Weight: 84,500 LBS
  Wet Weight: 87,500 LBS
- Ground Clearance Travel: 16"

### MOBILE BALER